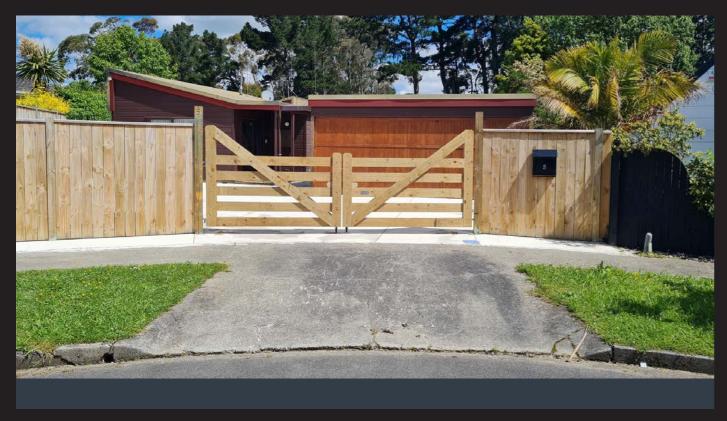

# The Corriedale

A real eye catching style this gate is best designed as a pair and looks beautiful when inserted into a tall fence. Our team can ensure that the peaks match your fence height and the boards can be made in a thicker timber for a robust look or slimmer for a more refined finish - whichever will work in best with your existing fence.

# IDEAL FOR

Rural Residetntial

STYLE CODE

CGTCO

Custom sizes can be made to order