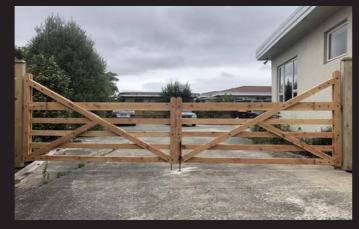

# The Corriedale

A real eye catching style this gate is best designed as a pair and looks beautiful when inserted into a tall fence. Our team can ensure that the peaks match your fence height and the boards can be made in a thicker timber for a robust look or slimmer for a more refined finish - whichever will work in best with your existing fence.

# IDEAL FOR

Rural Residetntial

STYLE CODE

CGTCO

Custom sizes can be made to order