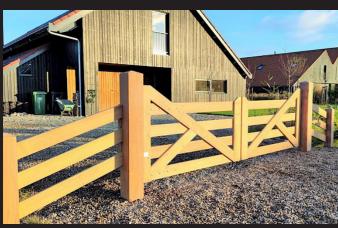

# The Corriedale

A real eye catching style this gate is best designed as a pair and looks beautiful when inserted into a tall fence. Our team can ensure that the peaks match your fence height and the boards can be made in a thicker timber for a robust look or slimmer for a more refined finish - whichever will work in best with your existing fence.

# IDEAL FOR

Rural Residetntial

STYLE CODE

CGTCO

Custom sizes can be made to order